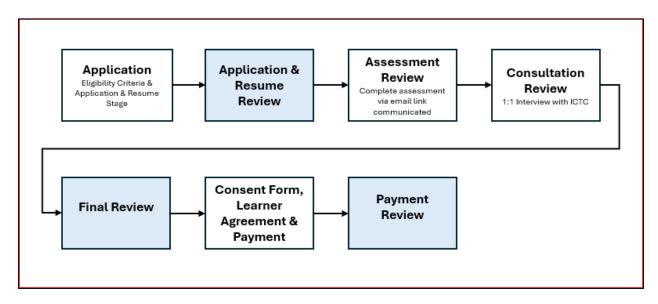

## **Overall Application process**

Below is the overall application process flow. Items marked in blue are completed by ICTC program administrators and when payment review is completed, you will be assigned to the program based on the cohort start date agreed upon