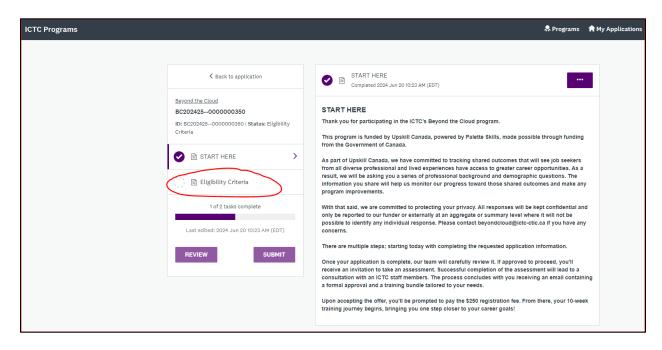

8. "Mark as Complete" when you have read the information

9. Select "Eligibility Criteria" to move to the next section of your application

10. When you have answered all the questions within this section, "**Mark as complete**" to move to the next part of your application.