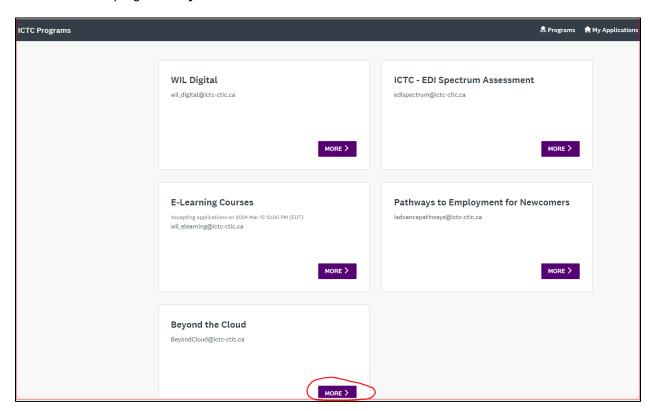

5. Find the program "Beyond the Cloud" and select "More"

6. Select "Apply" when the program information is supplied as below

7. You have started your application, and a unique application Number will be allocated to your application starting with "BC202425". Select "START HERE"