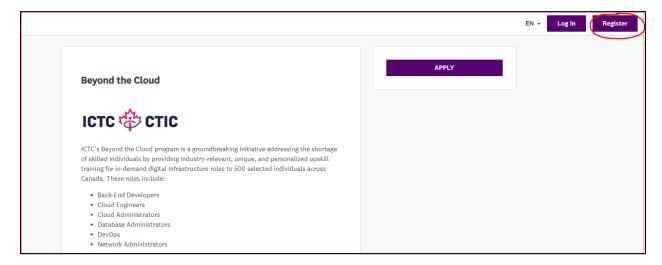

5. Find the program "Beyond the Cloud" and select "More"

6. Select "Apply" when the program information is supplied as below

7. You have started your application, and a unique application Number will be allocated to your application starting with "BC202425". Select "START HERE"