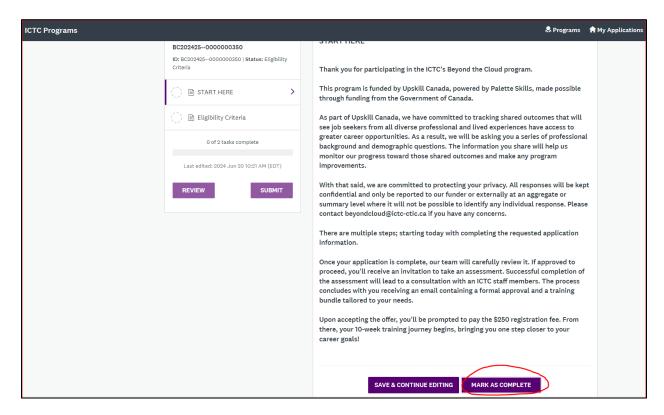

5. Find the program "Beyond the Cloud" and select "More"

6. Select "Apply" when the program information is supplied as below

7. You have started your application, and a unique application Number will be allocated to your application starting with "BC202425". Select "START HERE"

8. "Mark as Complete" when you have read the information

9. Select "Eligibility Criteria" to move to the next section of your application

10. When you have answered all the questions within this section, "**Mark as complete**" to move to the next part of your application.