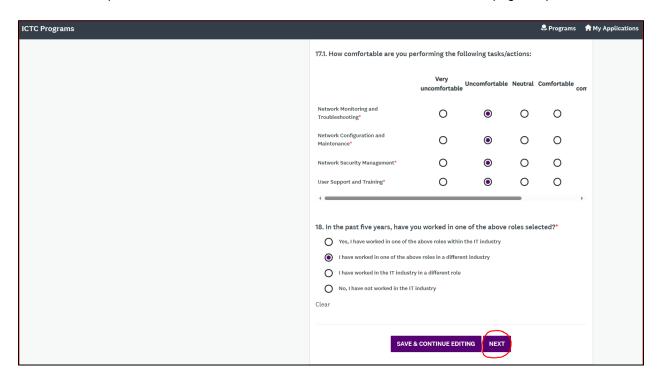

8. "Mark as Complete" when you have read the information

9. Select "Eligibility Criteria" to move to the next section of your application

10. When you have answered all the questions within this section, "**Mark as complete**" to move to the next part of your application.

11. Select "Application & Resume Stage"

12. When questions have been answered, select "Next" to move to the next page of questions.

13. Select "Mark as complete" when all questions have been answered.

14. Your application has now been submitted for ICTC to review. Please refer to the Overall application process for the next steps of the application process.