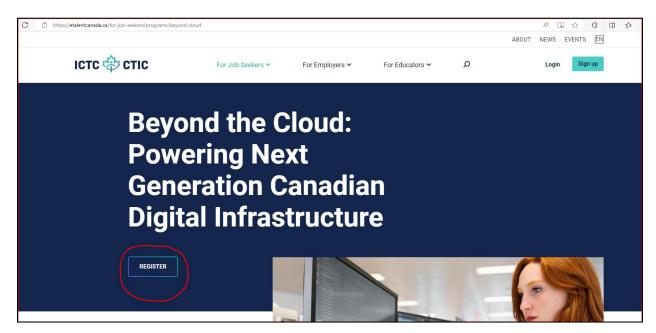

## How to apply to Beyond the Cloud

1. Visit <u>Beyond the Cloud: Powering Next Generation Canadian Digital Infrastructure | eTalent Canada</u> and select Register

2. You will be directed to our application system, Survey Monkey. Select "**Register**" should it be your first time accessing our application system.