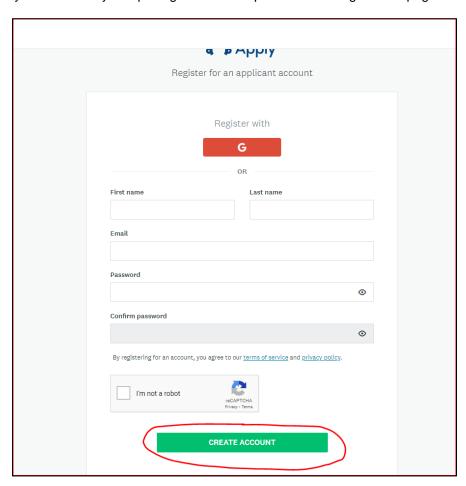

3. Create your account by completing the fields requested in the registration page

4. When registered, please verify your account with the link that was sent to the email addressed used. To start your registration for the Beyond the cloud program, please select the "View programs" as identified below.