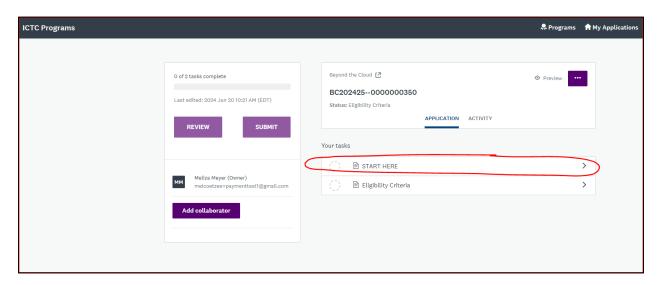

5. Find the program "Beyond the Cloud" and select "More"

6. Select "Apply" when the program information is supplied as below

7. You have started your application, and a unique application Number will be allocated to your application starting with "BC202425". Select "START HERE"

8. "Mark as Complete" when you have read the information

9. Select "Eligibility Criteria" to move to the next section of your application

10. When you have answered all the questions within this section, "**Mark as complete**" to move to the next part of your application.