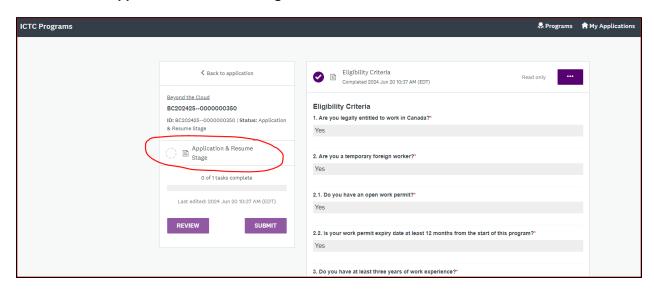

11. Select "Application & Resume Stage"

12. When questions have been answered, select "Next" to move to the next page of questions.

13. Select "Mark as complete" when all questions have been answered.

14. Your application has now been submitted for ICTC to review. Please refer to the Overall application process for the next steps of the application process.