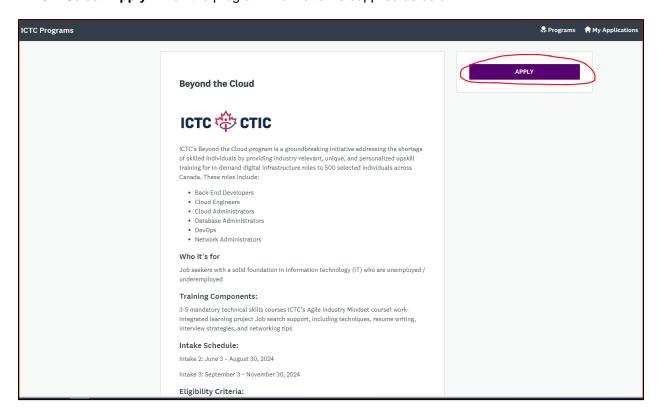

5. Find the program "Beyond the Cloud" and select "More"

6. Select "Apply" when the program information is supplied as below

7. You have started your application, and a unique application Number will be allocated to your application starting with "BC202425". Select "START HERE"