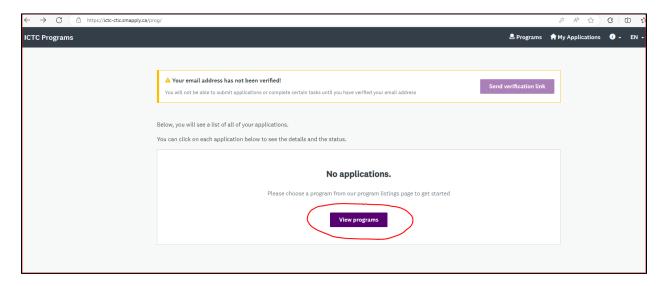

3. Create your account by completing the fields requested in the registration page

4. When registered, please verify your account with the link that was sent to the email addressed used. To start your registration for the Beyond the cloud program, please select the "View programs" as identified below.