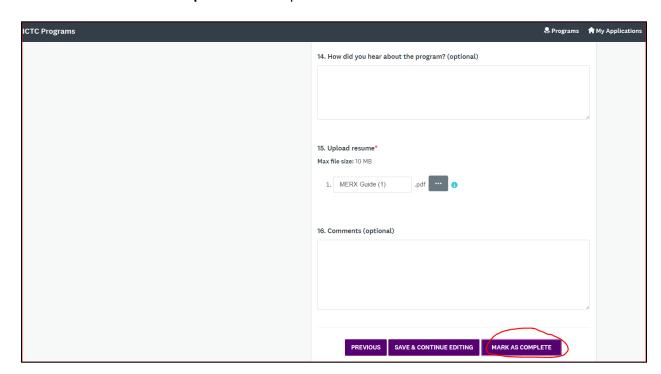

11. Select "Application & Resume Stage"

12. When questions have been answered, select "Next" to move to the next page of questions.

13. Select "Mark as complete" when all questions have been answered.

14. Your application has now been submitted for ICTC to review. Please refer to the Overall application process for the next steps of the application process.